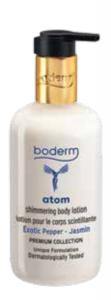

#### **Atom**

# Body Lotion Shimmering 300ml

- Emollient + Antioxidant
- Abyssinian oil
- Almond oil
- Olive oil
- Hyaluronic acid (sodium hyaluronate)
- Glitter shine

Dermatologically Tested

**Exotic Pepper, Jasmin** 