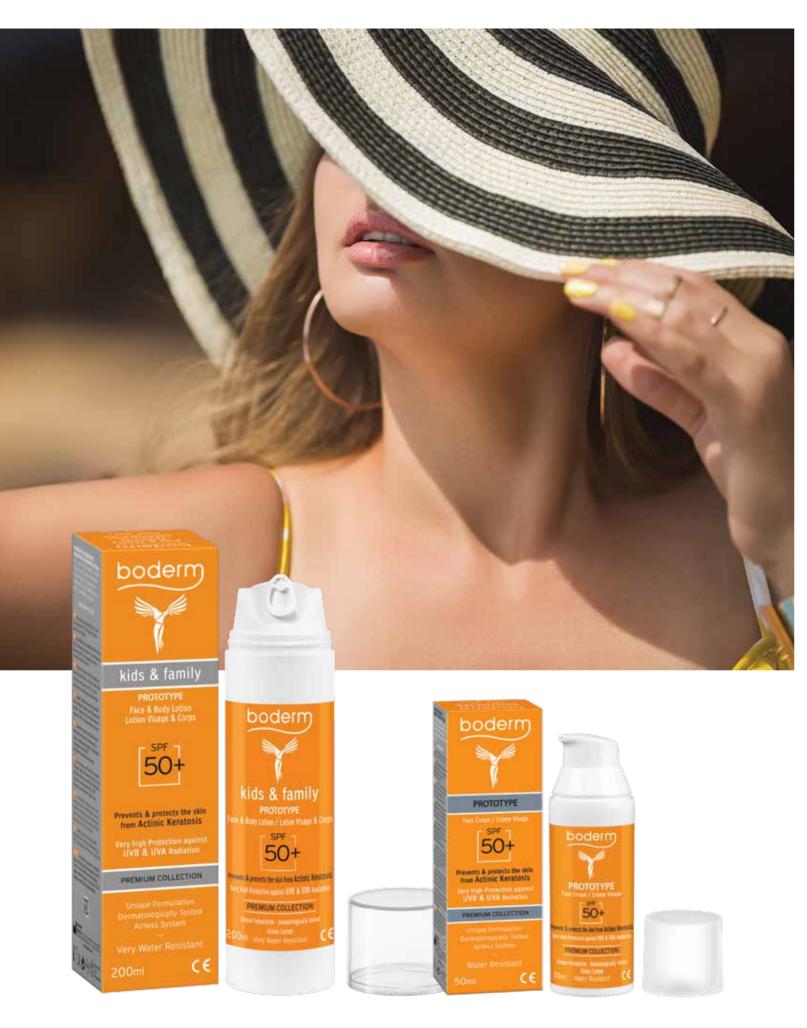

# **Prototype 50+ CE kids & family**

Face & Body Lotion

Prevent & Protect the skin from Actinic Keratosis

- With Photo Stable UV Filters
- With Beta Glucan
- With Bisabolol
- With Aloe
- With Hyaluronic Acid (Sodium Hyaluronate)
- With Vitamin E
- With Panthenol
- With Extra Hydrative Factors
- Direct Absorption!!!
- Excellent after feel!!!
- Face Cream: Water Resistant Kids & family: Very Water Resistant
- pH 5,5

**Prototype™ Face Cream** is available in pack of **50ml** (airless bottle).

Prototype™ kids & family Face & Body Lotion is available in pack of 200ml (airless bottle).

Medical Device Dermatologically tested