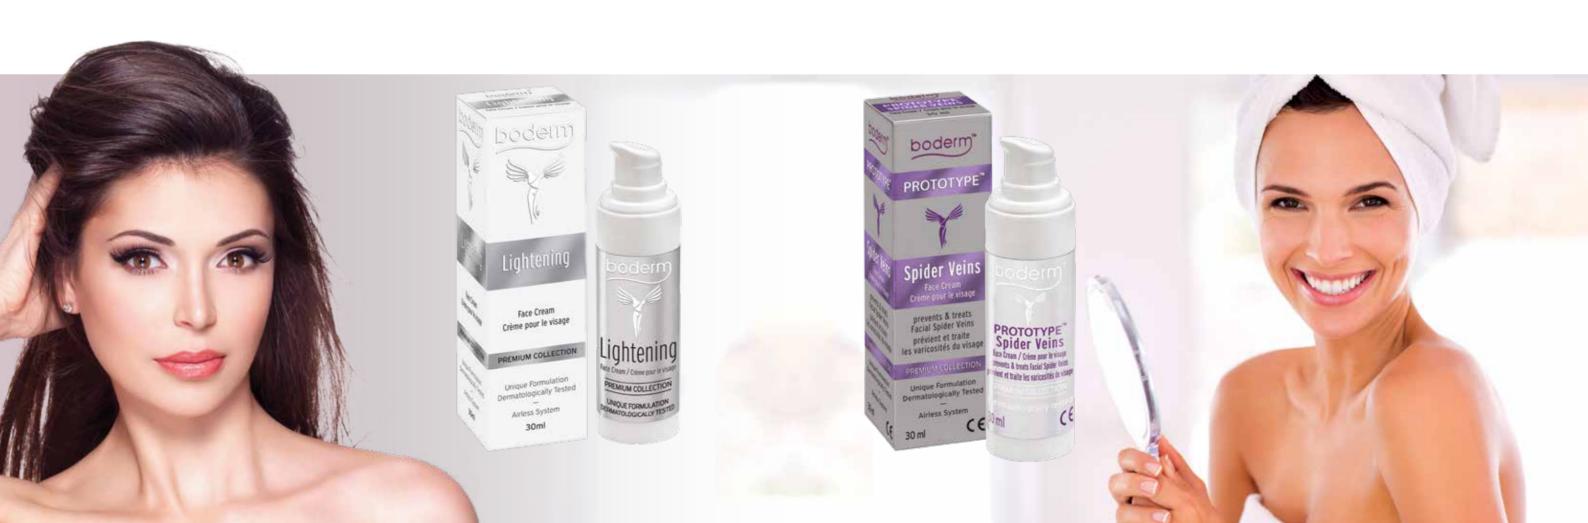

# Lightening

Face Cream

**Boderm Lightening** is a multi-phase cream that contains stable bleaching agents:

- Alpha-Arbutin
- Niacinamide
- Kojic Dipalmitate

That even out the uneven skin tone of the skin and brown spots.

- **Hyaluronic acid** (sodium hyaluronate) derivatives for the protection and hydration of dehydrated skin
- **Provitamin B5** and **glycyrrhizin acid** which contribute to the processes of skin defense.

It is easily applied and quickly absorbed, leaving no greasy residue. **No fragrance.** 

Airless bottle of 30ml. **Dermatologically tested** 

# **Prototype Spider Veins CE**

Facial Cream for Varicose Veins

**Prototype Spider Veins CE** prevents and treats varicose veins of the face.

**Boderm Prototype Spider Veins CE** contains the active ingredients:

- **Arnica montana extract:** Improves blood circulation with anti-inflammatory properties.
- **Cypress cones extract:** Helps tighten blood vessels.
- Polygonatum multiflorum rhizome/root extract: Antiaging and vasoprotective properties.
- Algae extract (seaweed): Direct skin stimulation
- Lactose and Proteins: Reduce skin irritations and inflammations
- **Hyaluronic acid** (sodium hyaluronate): Excellent hydration

Airless bottle of 30ml.

**Medical Device - Dermatologically tested** 