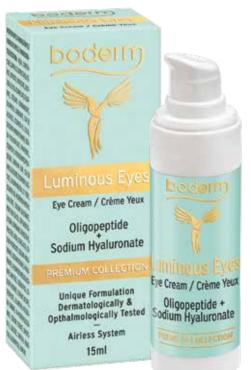

# **Luminous Eyes**

Eye Cream

# **Biospheres Serum**

Face Serum

**Boderm Luminous Eyes** is a liquid crystals structure cream for the sensitive area of the eyes, with natural moisturizing factors that restore the skin's lost elasticity such as:

- **Hyaluronic acid** (sodium hyaluronate)
- Retinol
- Oligopeptides

Enriched with a complex of specialized factors to prevent dark circles while it imparts more vibrant eyes. Absorbs immediately, contributing to the daily care the skin around the eyes needs.

Airless bottle of 15ml.

Dermatologically and Ophthalmologically tested

**Boderm Biospheres Serum** is a serum with microspheres of vitamins A & E for the daily care and antioxidant protection of the facial area and neck, suitable for all skin types. Contains natural agents hydration such as: