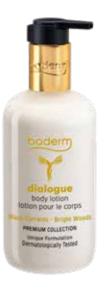

## **Dialogue**

#### **Body Lotion Shimmering 300ml**

- Emollient + Antioxidant
- Abyssinian oil
- Almond oil
- Olive oil
- Hyaluronic acid (sodium hyaluronate)
- Glitter shine

**Dermatologically Tested** 

**Black Currants, Bright Woods** 