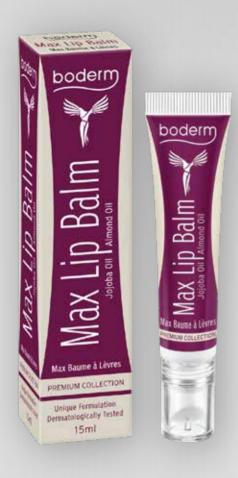

# **Max Lip Balm**

Nourish & Hydrate for Luscious Lips

**Boderm Max Lip Balm** is the ultimate solution for nourished and hydrated lips.

- **Jojoba Oil:** Conditions and soothes the lips for a comfortable feel.
- **Sweet Almond Oil:** Enhances the emollient and moisturizing properties.
- Olive Squalane: Restores and maintains optimal moisture levels.
- **Tocopheryl Acetate:** Offers antioxidant protection to support lip health.

Tube of 15ml. **Dermatologically tested** 

BODY CARE

The Premium Collection series for the body is dedicated to the airy form of Victory of Samothrace. Crafted with unsurpassed detail in its movement carrying its message