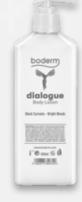

# **Dialogue**

Black Currants, Bright Woods

Shampoo - Shower Gel - Conditioner - Hand Soap - Body Lotion

- Large volume: 360ml
- Rectangular shaped bottle with 3.5 cm profile
- With a transparent sidebar for easy measurement of the amount of product each day
- No need to refresh frequently as small amenities
- Easy assembly with stable, anti-theft wall mount
- Available in two colors, black and white, matching most bathrooms
- Two collections in two different fragrances:
  Dialogue & Cosmos