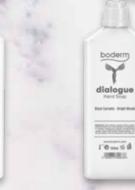

# **Dialogue**

Black Currants, Bright Woods

Shampoo - Shower Gel - Conditioner - Hand Soap - Body Lotion

- Large volume: 360ml
- Rectangular shaped bottle with 3.5 cm profile
- With a transparent sidebar for easy measurement of the amount of product each day
- No need to refresh frequently as small amenities
- Easy assembly with stable, anti-theft wall mount
- Available in two colors, black and white, matching most bathrooms
- Two collections in two different fragrances:
  Dialogue & Cosmos