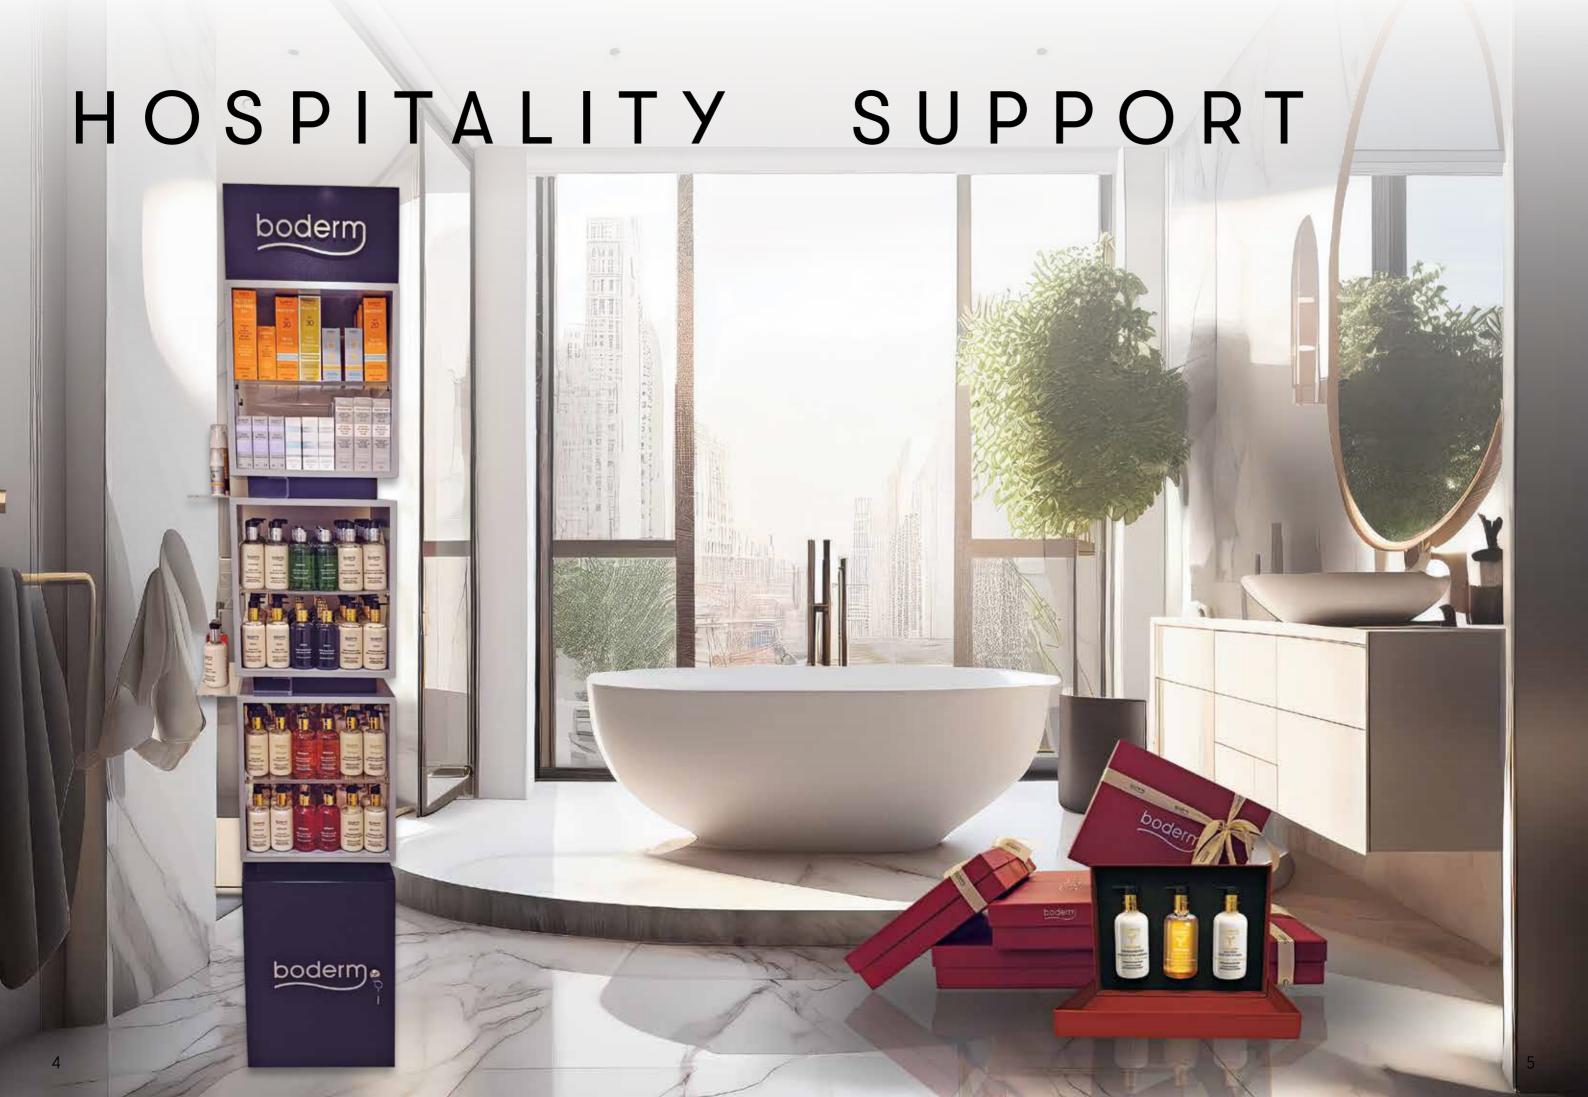

# PREMIUM COLLECTION

HOSPITALITY SUPPORT

# **Dialogue**

Black Currants, Bright Woods

Shampoo - Shower Gel - Conditioner - Hand Soap - Body Lotion

- Large volume: 360ml
- Rectangular shaped bottle with 3.5 cm profile
- With a transparent sidebar for easy measurement of the amount of product each day
- No need to refresh frequently as small amenities
- Easy assembly with stable, anti-theft wall mount
- Available in two colors, black and white, matching most bathrooms
- Two collections in two different fragrances:
  Dialogue & Cosmos

# Cosmos

Green Leaves, Ocean Breeze

Shampoo - Shower Gel - Conditioner - Hand Soap - Body Lotion