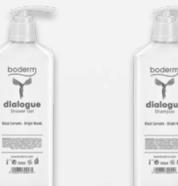

# **Dialogue**

Black Currants, Bright Woods

Shampoo - Shower Gel - Conditioner - Hand Soap - Body Lotion

- Large volume: 360ml
- Rectangular shaped bottle with 3.5 cm profile
- With a transparent sidebar for easy measurement of the amount of product each day
- No need to refresh frequently as small amenities
- Easy assembly with stable, anti-theft wall mount
- Available in two colors, black and white, matching most bathrooms
- Two collections in two different fragrances:
  Dialogue & Cosmos