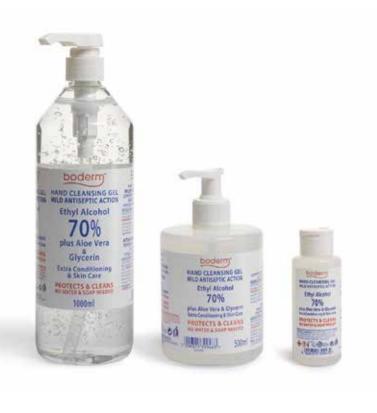

#### **Boderm**

Hand Cleansing Gel

- 70% Ethyl Alcohol (not Isopropyl alcohol).
- Aloe vera
- Glycerine
- Hypoallergenic Lemon Fragrance
- Gel formulation with thickener agent (not a lotion).
- Without Colouring agents. (Green, blue, yellow, etc.).

Available in Pack of 90ml, 500ml, 1000ml

Dermatologically tested