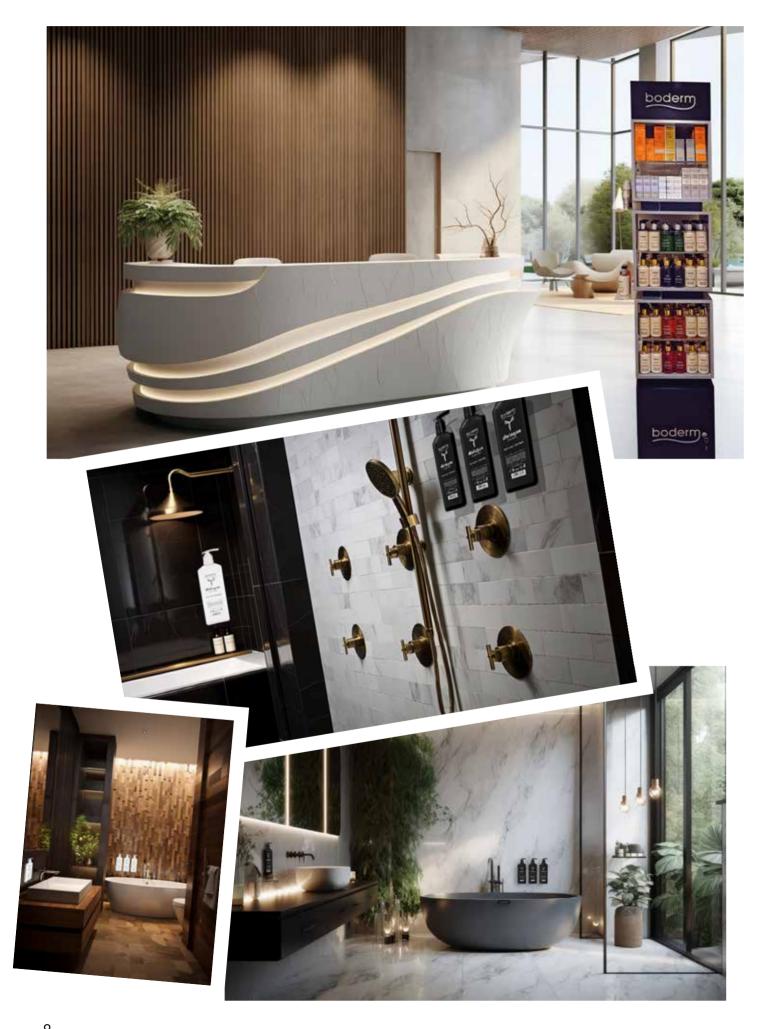

# **Dialogue**

Black Currants, Bright Woods

Shampoo - Shower Gel - Conditioner - Hand Soap - Body Lotion

- Large volume: 360ml
- Rectangular shaped bottle with 3.5 cm profile
- With a transparent sidebar for easy measurement of the amount of product each day
- No need to refresh frequently as small amenities
- Easy assembly with stable, anti-theft wall mount
- Available in two colors, black and white, matching most bathrooms
- Two collections in two different fragrances:
  Dialogue & Cosmos

# Cosmos

Green Leaves, Ocean Breeze

Shampoo - Shower Gel - Conditioner - Hand Soap - Body Lotion