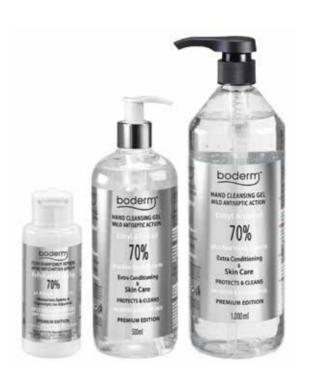

#### **Boderm Premium Edition**

Hand Cleansing Gel

- 70% Ethyl Alcohol (not Isopropyl alcohol).
- Aloe vera
- Glycerine
- Hypoallergenic Lemon Fragrance
- Gel formulation with thickener agent (not a lotion).
- Without Colouring agents. (Green, blue, yellow, etc.).

Available in Pack of 90ml, 500ml, 1000ml

Dermatologically tested