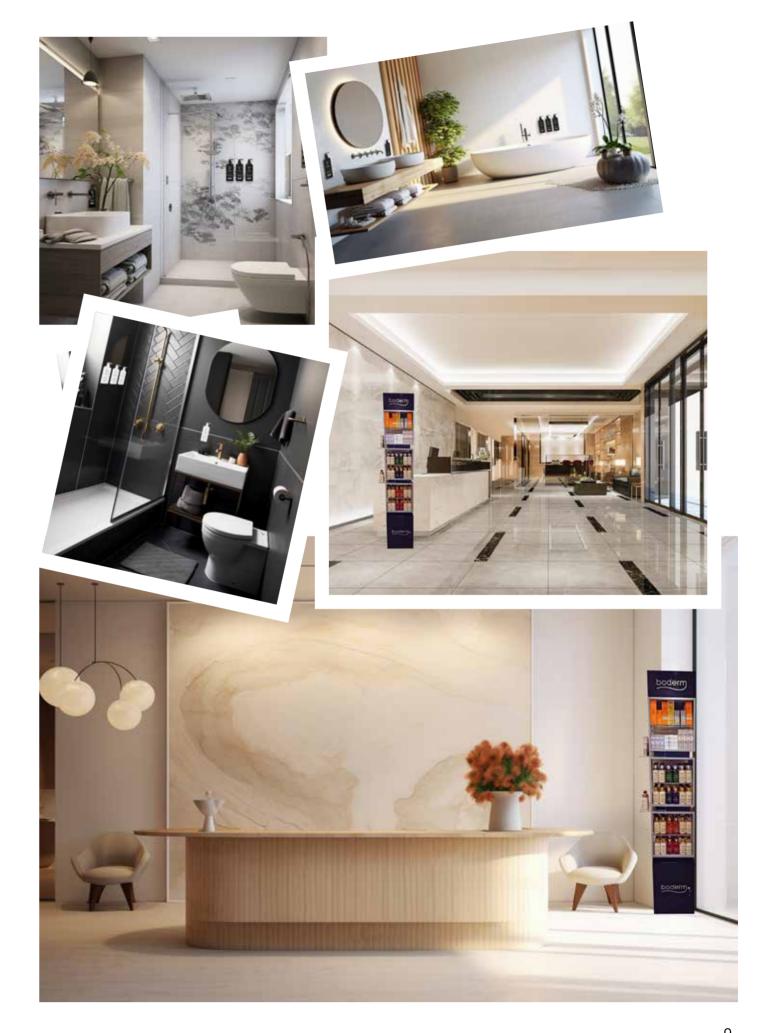

# **Dialogue**

Black Currants, Bright Woods

Shampoo - Shower Gel - Conditioner - Hand Soap - Body Lotion

- Large volume: 360ml
- Rectangular shaped bottle with 3.5 cm profile
- With a transparent sidebar for easy measurement of the amount of product each day
- No need to refresh frequently as small amenities
- Easy assembly with stable, anti-theft wall mount
- Available in two colors, black and white, matching most bathrooms
- Two collections in two different fragrances:
  Dialogue & Cosmos

# Cosmos

Green Leaves, Ocean Breeze

Shampoo - Shower Gel - Conditioner - Hand Soap - Body Lotion