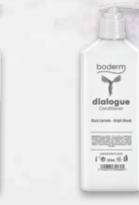

# **Dialogue**

Black Currants, Bright Woods

Shampoo - Shower Gel - Conditioner - Hand Soap - Body Lotion

- Large volume: 360ml
- Rectangular shaped bottle with 3.5 cm profile
- With a transparent sidebar for easy measurement of the amount of product each day
- No need to refresh frequently as small amenities
- Easy assembly with stable, anti-theft wall mount
- Available in two colors, black and white, matching most bathrooms
- Two collections in two different fragrances:
  Dialogue & Cosmos